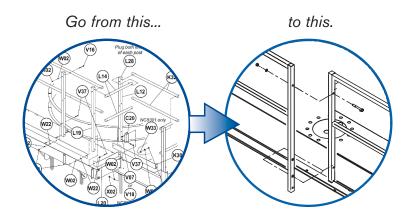

Guardrails are shipped as large welded sections that are self fixturing for easy and simple installation.

With 130 fewer parts to contend with, you save both time and effort.

No more switching tools.

Install your rails quickly without searching for the right tool for a variety of bolt sizes.

### Simpler is Safer

A significant reduction in parts and new clear instructions ensure that your easy fit guardrails are assembled accurately and securely.