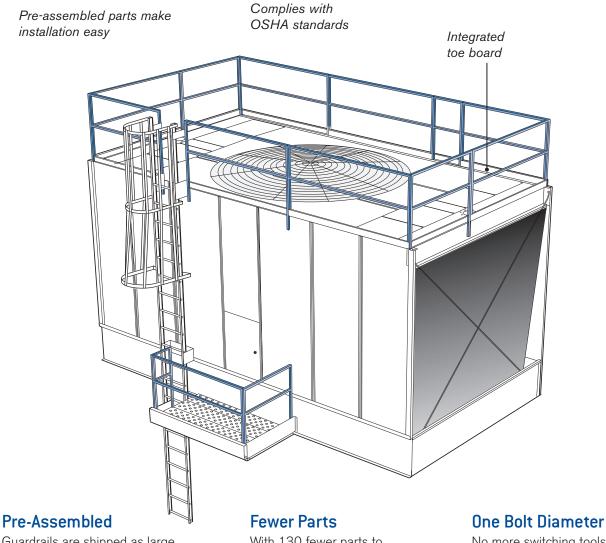

# NC® easy-fit guardrail and safety cage

The new guardrail system for NC towers offers faster assembly and easier maintenance. A significant reduction in parts and clear instructions ensure that your guardrails are assembled accurately and securely.

Guardrails are shipped as large welded sections that are self fixturing for easy and simple installation.

With 130 fewer parts to contend with, you save both time and effort.

No more switching tools.

Install your rails quickly without searching for the right tool for a variety of bolt sizes.

#### **Clear Instructions**

User-friendly installation instructions take the guesswork out of assembling your guardrails.

### Simpler is Safer

A significant reduction in parts and new clear instructions ensure that your easy fit guardrails are assembled accurately and securely.