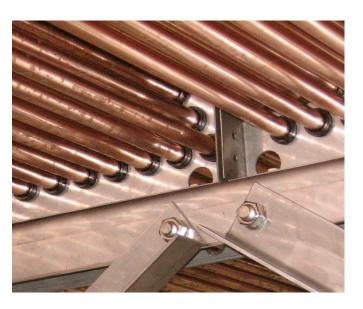

#### Copper Coil

Copper provides superior corrosion resistance and proven durability. Thermal conductivity of copper is more than seven times that of carbon steel, enhancing heat transfer. Coil tubesheets allow the copper tubes to float for longer coil life.