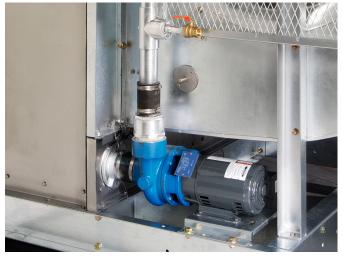

#### **Pumps and Motors**

The water circulation pump is a close coupled, bronze fitted centrifugal type with mechanical seal. Standard motors are open drip-proof suitable for outdoor service.