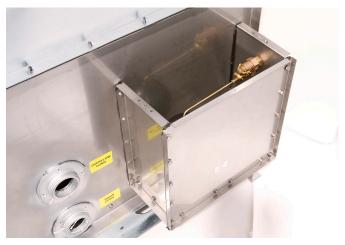

#### Copper Coil

Copper provides superior corrosion resistance and proven durability. Thermal conductivity of copper is more than seven times that of carbon steel, enhancing heat transfer. Coil tubesheets allow the copper tubes to float for longer coil life.