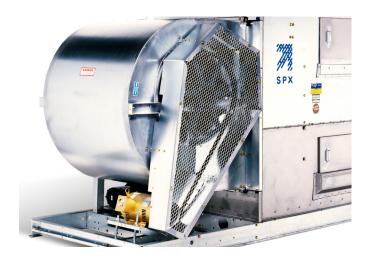

#### **Mechanical Equipment**

Sheaves, belts and centrifugal fans. Fans are mounted on a solid steel shaft coated to resist corrosion. Heavy duty, pillow block type, self-aligning ball bearings are located at each end of the fan shaft.