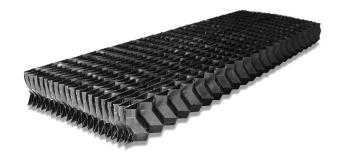

#### XCEL® Drift Eliminators

Eliminators are constructed of PVC assemblies in removable, easy to handle sections.