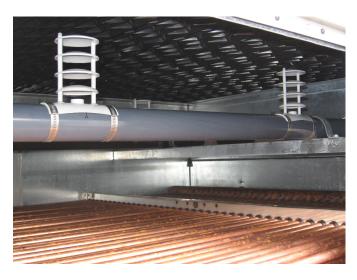

#### Hydrospray™ Nozzles and Distribution System

Simple and effective unique water distribution system delivers a full 360° spray over the coil for high-efficiency heat transfer. Non-clogging nozzles guarantee unfailing performance.

#### Copper Coil

Copper provides superior corrosion resistance and proven durability. Thermal conductivity of copper is more than seven times that of carbon steel, enhancing heat transfer. Coil tubesheets allow the copper tubes to float for longer coil life.